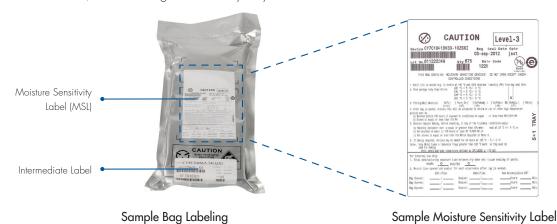

# SHMPAK Bag Labeling

SkyHigh Memory has standard labeling procedures for its bags and boxes. However, in accommodating special labeling instructions from customers, these labeling schemes may vary.

### SHMPAK Box Labeling

An intermediate label is placed on the left side of the inner box. The label is both readable in English and bar coded.

There are two shipping labels placed on the outer box, the address (ship to) label and the outer label which contains information about the contents and customer order references. The packing list is also attached on the top of the outer box.