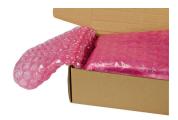

## SHM-PAK Box Packing

When packing SHM-PAK bags into inner boxes, anti-static plastic bubble pack is placed around the bags to further protect the products during transport by minimizing movements and providing a cushioning effect.