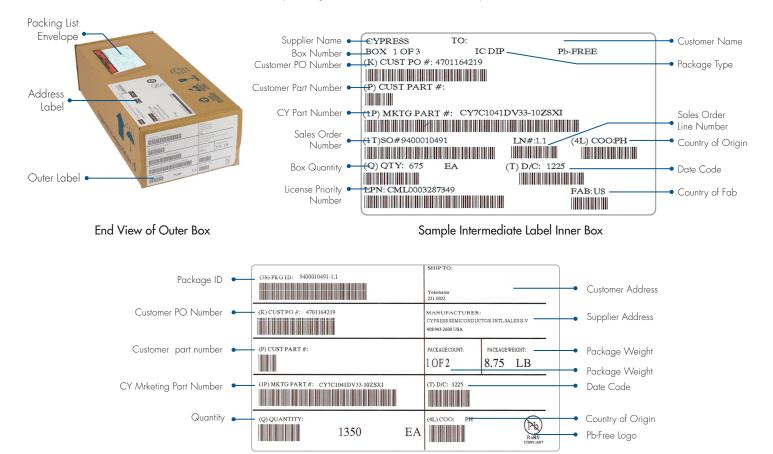

### SHMPAK Box Labeling

An intermediate label is placed on the left side of the inner box. The label is both readable in English and bar coded.

There are two shipping labels placed on the outer box, the address (ship to) label and the outer label which contains information about the contents and customer order references. The packing list is also attached on the top of the outer box.