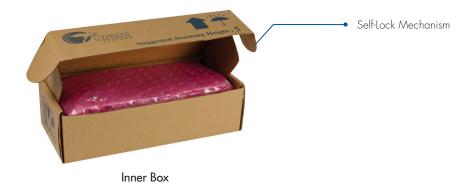

# SHM-PAK Shipping Box Design

The SHM-PAK inner boxes are designed to protect the products from damage during transport and storage. These boxes are made of strong corrugated cardboard of type B- or C- flute and rated at 200-pound compression strength.

The inner boxes are used for both dry- and non-dry-pack products. The cover flap has "ears" that serve as a self-locking feature to make packing more efficient and minimize the use of packaging tapes. If two or more inner boxes are shipped, these are packed in outer boxes for more efficient shipping. There are several box sizes to accommodate a variety of product carriers.